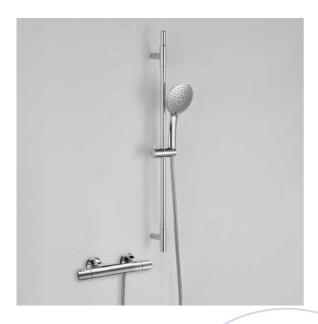

## SHOWER SET PÄRLA W BRUSA 150CC CHROME

pdf.articlenumber 40897800

Shower set from Bathlife in a stylish and modern design. This shower set comes with shower mixer Brusa and shower set Pärla.

Shower set Bathlife Pärla is a shower set with a stylish and modern design. This shower set comes with a hand shower, shower hose and a shower rod. The hand shower has three different spray patterns: traditional, massage and mist spray.

Shower mixer Bathlife Brusa is a modern mixer with a cool design that fits most bathrooms. The choice of materials is of the highest quality.

<b>Technical data</b>

- Hot water: min 50 degrees-max 90 degrees
- Cold water: min 4 degrees-max 25 degrees
- Work pressure: 50-1000 kPa
- Recommended pressure: 100-600 kPa