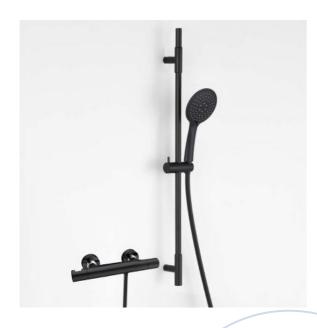

## SHOWER SET PÄRLA W BRUSA 150CC BLACK

pdf.articlenumber 40897801

Shower set from Bathlife in a stylish and modern design. This shower set comes with shower mixer Brusa and shower set Pärla.

Shower set Bathlife Pärla is a shower set with a stylish and modern design. This shower set comes with a hand shower, shower hose and a shower rod. The hand shower has three different spray patterns: traditional, massage and mist spray.

Shower mixer Bathlife Brusa is a modern mixer with a cool design that fits most bathrooms. The choice of materials is of the highest quality.

<b>Technical data</b>

- Hot water: min 50 degrees-max 90 degrees
- Cold water: min 4 degrees-max 25 degrees
- Work pressure: 50-1000 kPa
- Recommended pressure: 100-600 kPa