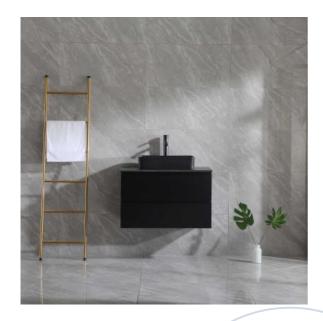

## CABINET EXTAS

pdf.articlenumber 401053635

| productheader_atr_nr         |               |  |
|------------------------------|---------------|--|
| EAN                          | 7330027153032 |  |
| productheader_prod_matt_vikt |               |  |
| Width                        | 800           |  |
| Depth (mm)                   | 465           |  |
| Height (mm)                  | 500           |  |
| Net weight (kg)              | 58            |  |
|                              |               |  |

productheader\_mtrl\_ytbeh Main material MDF, Porcelain Surface finish Semimatt Color Black Black productheader\_forp\_matt\_vikt Package height(m) 0,520 Package width (m) 0,620 Package depth(m) 1,050 Package weight(kg) 58,000 productheader\_ovr