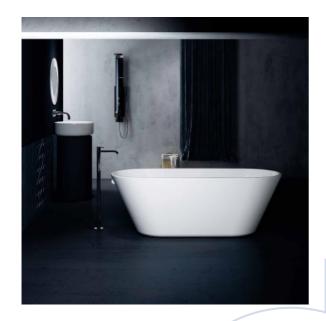

## **BATHTUB BALANS 1500 WHITE**

pdf.articlenumber 40790584

Bathlife's Balans 1500 bathtub is a freestanding bathtub with lovely soft shapes that provide maximum relaxation. The bathtub is made of sanitary acrylic and reinforced with fibreglass. The bathtub comes complete with bottom valve, drain hose and adjustable feet. This product has been developed in Sweden by Bathlife, with the aim of delivering an affordable, quality product you can trust and enjoy for a long time.