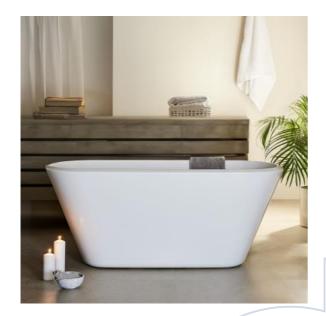

## **BATHTUB TRIVAS 1600 WHITE**

pdf.articlenumber 40960503

Bathtub Trivas from Bathlife is a free standing bathtub with shapes that lends maximum relaxation during bath. The tub is produced of glass fibre reinforced sanitary acrylic.

Delivered with adjustable feet, drainage and pop up valve. Complement with thermostatic mixer for bathtubs.

This product is developled in Sweden by Bathlife. Our aim is to supply affordable, qualitatice products you can trust and enjoy for a long time with quality ensured as per European standards.