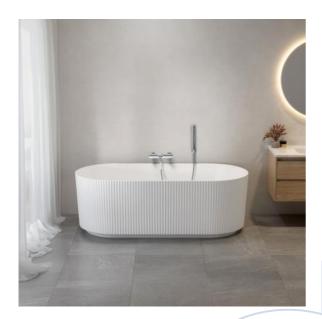

## BATHTUB ELEGANS 1500 WHITE MATT

pdf.articlenumber 40960504

The Elegans bathtub from Bathlife has a tastefully ribbed exterior that adds elegance to any bathroom. With a softly rounded shape inside on both sides for long cosy moments. The bathtub is made of sanitary acrylic and comes complete with bottom valve, drain hose and adjustable feet. Buy to mixer tap and shower set.

## PDF.SPECIFICATION

| productheader_atr_nr    |               | productheader_mtrl_ytbeh     |                             |
|-------------------------|---------------|------------------------------|-----------------------------|
| EAN                     | 7330027175195 | Main material                | Acrylic                     |
| Stocked article         | Yes           | Surface finish               | Matt                        |
| productheader_prod_mate | t_vikt        | Color                        | White                       |
| Bathing depth (mm)      | 450           | productheader_utrustn        |                             |
| Height (mm)             | 580           | Outlet drain                 | Yes                         |
| Length (mm)             | 1500          | Drainage pipe                | Yes                         |
| Width                   | 750           | Overflow protection          | No                          |
| Net weight (kg)         | 33,2          | productheader_forp_matt_vikt |                             |
| Water volume (I)        | 225           | Package height(m)            | 0,620                       |
|                         |               | Package width (m)            | 0,800                       |
|                         |               | Package depth(m)             | 1,520                       |
|                         |               | Package weight(kg)           | 43,300                      |
|                         | ))vnan        | productheader_ovr            | ndependent, Corner, Against |
|                         |               |                              | the wall                    |
|                         |               | Shape                        | Oval                        |