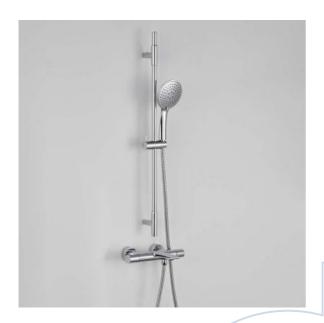

## SHOWER SET PÄRLA W DAGG TAPP 150CC CHROME

pdf.articlenumber 40897806

Shower set from Bathlife in a stylish and modern design. This shower set comes with a bath mixer Dagg Tapp and shower set Pärla.

Shower set Bathlife Pärla is a shower set with a stylish and modern design. This shower set comes with a hand shower, shower hose and a shower rod. The hand shower has three different spray patterns; traditional, massage and mist spray.

The Dagg Tapp bathtub mixer is a modern mixer with a cool design that fits most bathtubs. The choice of materials is of the highest quality.

<b>Technical data</b>

- Hot water: min 50 degrees-max 90 degrees
- Cold water: min 4 degrees-max 25 degrees
- Work pressure: 50-1000 kPa
- Recommended pressure: 100-600 kPa