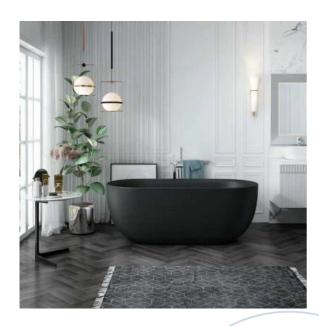

## BATHLIFE BATHTUB SOFT BLACK 1600 MM

pdf.articlenumber 401053866

Bathlife's Soft bathtub is a freestanding and stylish bathtub. The bathtub is made of sanitary acrylic and reinforced with fibreglass for extra stability at the bottom. The bathtub comes complete with adjustable feet, chromed bottom valve and drain hose. Complete the bathtub with a matching bathtub mixer.