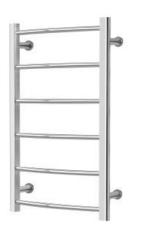

## TOWEL WARMER SINNE 800X500MM CHROME

pdf.articlenumber 40644804

Bathlife Sinne is a water bourne towel heater with a classic design of arched tubes with good space inbetween to room towels.

This product is developled in Sweden by Bathlife. Our aim is to supply affordable, qualitatice products you can trust and enjoy for a long time with quality ensured as per European standards.