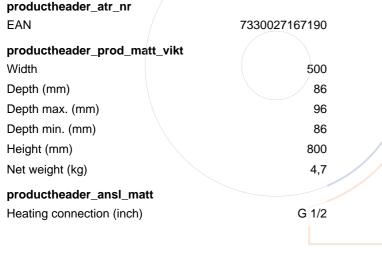

## PDF.SPECIFICATION

productheader\_mtrl\_ytbeh Color Chrome Surface finish Glossy Main material Steel Chromed Surface treatment productheader\_forp\_matt\_vikt Package height(m) 0,900 0,600 Package width (m) Package depth(m) 0,150 Package weight(kg) 5,200 productheader\_ovr