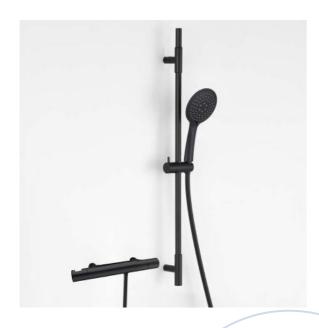

## SHOWER SET PÄRLA W BRUSA 160CC BLACK

pdf.articlenumber 40897803

Shower set from Bathlife in a stylish and modern design. This shower set comes with shower mixer Brusa and shower set Pärla.

Shower set Bathlife Pärla is a shower set with a stylish and modern design. This shower set comes with a hand shower, shower hose and a shower rod. The hand shower has three different spray patterns: traditional, massage and mist spray.

Shower mixer Bathlife Brusa is a modern mixer with a cool design that fits most bathrooms. The choice of materials is of the highest quality.

<b>Technical data</b>

- Hot water: min 50 degrees-max 90 degrees
- Cold water: min 4 degrees-max 25 degrees
- Work pressure: 50-1000 kPa
- Recommended pressure: 100-600 kPa