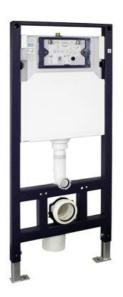

## FLUSHING SYSTEM SPOLA

pdf.articlenumber 401410102

Front operated built-in cistern that is ideal for our wall-hung toilets. Is easily mounted in the wall. Economy flush 3/6 litres. Complement with Bathlife Spola buttons for wall.