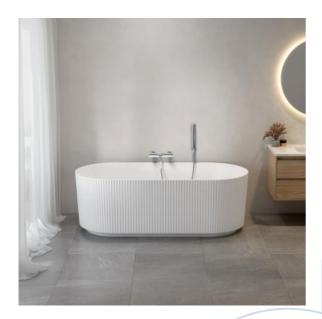

## BATHTUB ELEGANS 1700 WHITE MATT

pdf.articlenumber 40960505

The Elegans bathtub from Bathlife has a tastefully ribbed exterior that adds elegance to any bathroom. With a softly rounded shape inside on both sides for long cosy moments. The bathtub is made of sanitary acrylic and comes complete with bottom valve, drain hose and adjustable feet. Buy to mixer tap and shower set.

## PDF.SPECIFICATION

| productheader_atr_nr   |           |      | productheader_mtrl_ytbeh  |                              |
|------------------------|-----------|------|---------------------------|------------------------------|
| EAN                    | 733002717 | 5201 | Main material             | Acrylic                      |
| Stocked article        |           | Yes  | Surface finish            | Matt                         |
| productheader_prod_mat | t_vikt    |      | Color                     | White                        |
| Bathing depth (mm)     |           | 450  | productheader_utrustn     |                              |
| Height (mm)            |           | 580  | Outlet drain              | Yes                          |
| Length (mm)            |           | 1700 | Drainage pipe             | Yes                          |
| Width                  |           | 800  | Overflow protection       | No                           |
| Net weight (kg)        |           | 43,7 | productheader_forp_matt_v | vikt                         |
| Water volume (I)       |           | 320  | Package height(m)         | 0,620                        |
|                        |           |      | Package width (m)         | 0,800                        |
|                        |           |      | Package depth(m)          | 1,720                        |
|                        |           |      | Package weight(kg)        | 57,000                       |
|                        | ))V/ma    | Imn  | productheader_ovr         | Independent, Corner, Against |
|                        |           |      |                           | the wall                     |