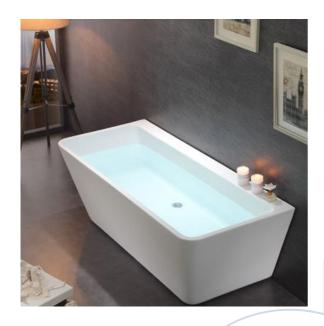

## BATHTUB ANDRUM 1700 BATHLIFE

pdf.articlenumber 40673877

The Andrum bathtub from Bathlife is placed along a wall but also fits in a corner. With its smart design, it is possible to mount a mixer tap on the tub. The tub has a sturdy construction, made of double-layer sanitary acrylic and reinforced with fibreglass. This provides a robust tub that is extremely durable. The tub comes with adjustable feet, drain and bottom valve. Buy to mixer tap.