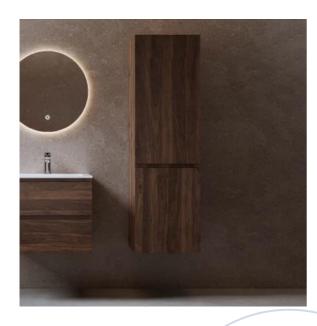

## SIDE CABINET EUFORI WALNUT

pdf.articlenumber 401410255

| productheader_atr_nr    |               | productheader_mtrl_ytbeh     |                |
|-------------------------|---------------|------------------------------|----------------|
| EAN                     | 7330027174167 | Main material                | MDF            |
| productheader_prod_mat  | t_vikt        | Surface treatment            | Melamine faced |
| Width                   | 450           | Color                        | Walnut         |
| Depth (mm)              | 340           | productheader_forp_matt_vikt |                |
| Height (mm)             | 1500          | Package height(m)            | 0,450          |
| Net weight (kg)         | 38,5          | Package width (m)            | 0,550          |
| productheader_el_belysn |               | Package depth(m)             | 1,650          |
| ,                       | No            | Package weight(kg)           | 39,000         |
|                         |               | productheader_ovr            |                |
|                         |               | Opening function             | Soft close     |