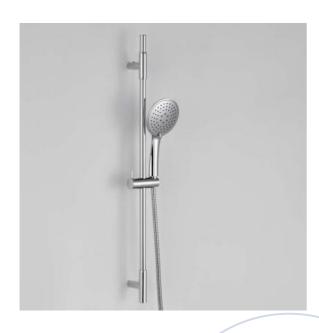

## SHOWER SET PÄRLA CHROME

pdf.articlenumber 401053040

Shower set Bathlife Pärla is a shower set with a stylish and modern design. This shower set comes with a hand shower, shower hose and a shower rod. The hand shower has three different spray patterns: traditional, massage and mist spray. The Pärla shower set fits perfectly with all types of shower mixers and bathtub mixers that have a standard G 1/2 coupling.

The upper bracket on the bar can be adjusted in height so that you can use existing holes in the wall. This product has been developed in Sweden by Bathlife, with the aim of delivering an affordable, quality product you can trust and enjoy for a long time.