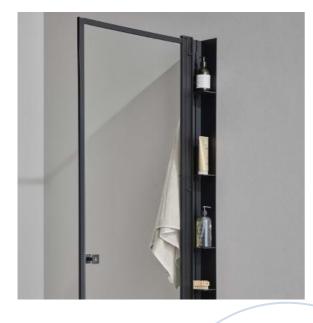

## SHOWER SHELF SKYLA BLACK

pdf.articlenumber 40960481

Bathlife Skyla is a shower shelf for all your shampoo and soap bottles. With the shelf, you get rid of the bottles on the floor and get a nicer shower. The Skyla shower shelf has 5 shelves that you can adjust in height. The shower shelf is mounted between the bathroom wall and the shower wall or shower door.

This product has been developed in Sweden by Bathlife, with the aim of delivering an affordable, quality product you can trust and enjoy for a long time.

Note! The shelf requires about 100 mm width. To get a 90x90 cm shower solution including the shower shelf, the wall or door that will be connected to the shelf should be 80cm.