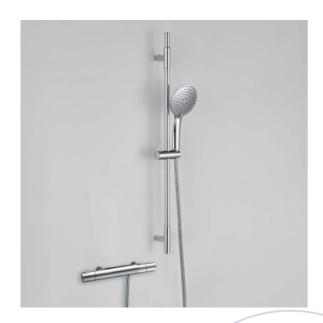

## SHOWER SET PÄRLA W BRUSA 160CC CHROME

pdf.articlenumber 40897802

Shower set from Bathlife in a stylish and modern design. This shower set comes with shower mixer Brusa and shower set Pärla.

Shower set Bathlife Pärla is a shower set with a stylish and modern design. This shower set comes with a hand shower, shower hose and a shower rod. The hand shower has three different spray patterns: traditional, massage and mist spray.

Shower mixer Bathlife Brusa is a modern mixer with a cool design that fits most bathrooms. The choice of materials is of the highest quality.

<b>Technical data</b>

- Hot water: min 50 degrees-max 90 degrees
- Cold water: min 4 degrees-max 25 degrees
- Work pressure: 50-1000 kPa
- Recommended pressure: 100-600 kPa